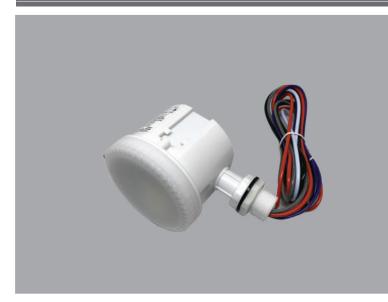

#### LED MICROWAVE MOTION SENSOR FOR STRIP FIXTURE

## FEATURES

- 120/277/347V
- Large detection zone, IP65
- 15m Max.Mounting height
- Stand-by Power : ≤ 1.0
- North American version for linear& batten and high bay & low bay functions such as detection area, hold time,stand-by level,stand-by dim level etc
- DIP or infrared remote control MH01w
- 5 Year Warranty

## SPECIFICATION

| ORDER# | MODEL#      | VOLTAGE      | IP RATING | OPERATING<br>TEMPERATURE | STORAGE<br>TEMPERATURE | LOAD POWER                                                                            |
|--------|-------------|--------------|-----------|--------------------------|------------------------|---------------------------------------------------------------------------------------|
| R39402 | RENO-MC609V | 120/277/347V | IP65      | -35°c~+55°c              | -40°c~+80°c            | 800W Inductive<br>1200W Inductive<br>1200W Resistive@347VAC<br>1600W Resistive@480VAC |