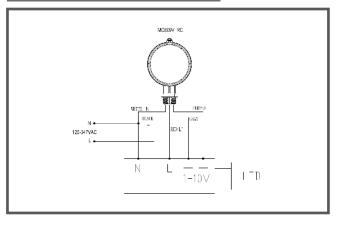

linear& batten and high bay & low bay functions such as detection area, hold time,stand-by level,stand-by dim level etc
- DIP or infrared remote control MH01w
- 5 Year Warranty



## SPECIFICATION

| ORDER# | MODEL#      | VOLTAGE      | IP RATING | OPERATING<br>TEMPERATURE | STORAGE<br>TEMPERATURE | LOAD POWER                                                                            |
|--------|-------------|--------------|-----------|--------------------------|------------------------|---------------------------------------------------------------------------------------|
| R39402 | RENO-MC609V | 120/277/347V | IP65      | -35°c~+55°c              | -40°c~+80°c            | 800W Inductive<br>1200W Inductive<br>1200W Resistive@347VAC<br>1600W Resistive@480VAC |

# 

#### WIRING DIAGRAM