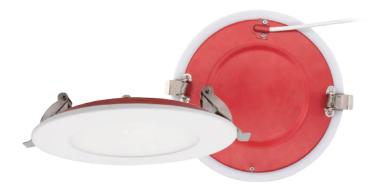

## LED FIRE RATED RECESSED DOWNLIGHT

### **FEATURES**

- 2-Hour fire rating providing a reinforced and heat resistant steel casing
- Selectable color temperature: 27K, 3K, 35K, 4K & 5K
- Junction box with commercial grade driver included
- Triac Dimmable, Certififed airtight, IC rated
- Easy installation NO ADDITIONAL BOX REQUIRED