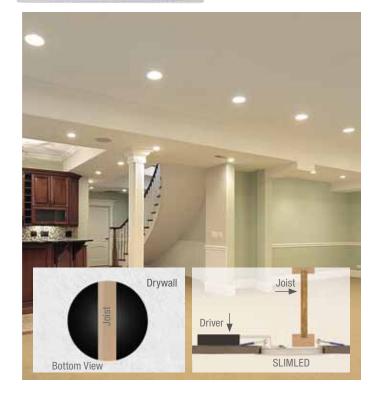

The SLIMLED is a high performance, easy to install down light. No recessed housing required. One-half inch thick, it will fit almost anywhere. With its slim design, it's the perfect lighting solution when you have joists or duct work in the way. In addition, with 120 degree beam spread, the SLIMLED you no longer need to worry about dark shadows on the wall making this fixture a great solution for corridors and low ceiling applications. Airtight, rated for direct contact with insulation, this fixture is the perfect choice for most lighting applications, soffits, drop ceilings, all general lighting applications. Dimmable driver included.