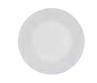

The SLIMLED is a high performance, easy to install down light. No recessed housing required. One-half inch thick, it will fit almost anywhere. With its slim design, it's the perfect lighting solution when you have joists or duct work in the way. In addition, with 120 degree beam spread, the SLIMLED you no longer need to worry about dark shadows on the wall making this fixture a great solution for corridors and low ceiling applications. Airtight, rated for direct contact with insulation, this fixture is the perfect choice for most lighting applications, soffits, drop ceilings, all general lighting applications. Dimmable driver included.

## SUPER THIN LED TECHNOLOGY

SLM4  $4'' \times \frac{1}{2}''$ 9W / 120V 500 LUMENS

SLM6  $6'' \times \frac{1}{2}''$ 12W / 120V 700 LUMENS

SLM4S 4" Square × ½" 9W / 120V 500 LUMENS

SLM6S 6" Square × ½" 12W / 120V 700 LUMENS