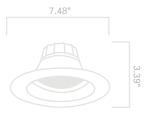

## 12W Dimmable 5"/6"Recessed Can LED RETROFIT KIT

- 75W Replacement Using Only 12W
- 5 year warranty
- Installs in seconds
- Integrated LED chip technology
- Perfect to replace your incandescent and halogen cans

| SKU | Description                             | Lumens | Life<br>(Hours) | Incandescent<br>Replacement | Beam<br>Angle | ССТ   | CRI | ENERGY STAR |
|-----|-----------------------------------------|--------|-----------------|-----------------------------|---------------|-------|-----|-------------|
|     | 12W LED 5"/6" Recessed Can Retrofit Kit | 800    | 35,000          | 75W                         | 100°          | 3000K | 81  | <b>②</b>    |
|     | 12W LED 5"/6" Recessed Can Retrofit Kit | 800    | 35,000          | 75W                         | 100°          | 4000K | 80  | <b>②</b>    |