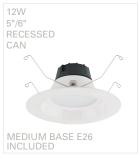

## 12W Dimmable 5"/6"Recessed Can LED RETROFIT KIT

- 75W Replacement Using Only 12W
- 5 year warranty
- Installs in seconds
- Integrated LED chip technology
- Perfect to replace your incandescent and halogen cans

| SKU | Description                             | Lumens | Life<br>(Hours) | Incandescent<br>Replacement | Beam<br>Angle | ССТ   | CRI | ENERGY STAR |
|-----|-----------------------------------------|--------|-----------------|-----------------------------|---------------|-------|-----|-------------|
|     | 12W LED 5"/6" Recessed Can Retrofit Kit | 800    | 35,000          | 75W                         | 100°          | 3000K | 81  | <b>②</b>    |
|     | 12W LED 5"/6" Recessed Can Retrofit Kit | 800    | 35,000          | 75W                         | 100°          | 4000K | 80  | <b>②</b>    |