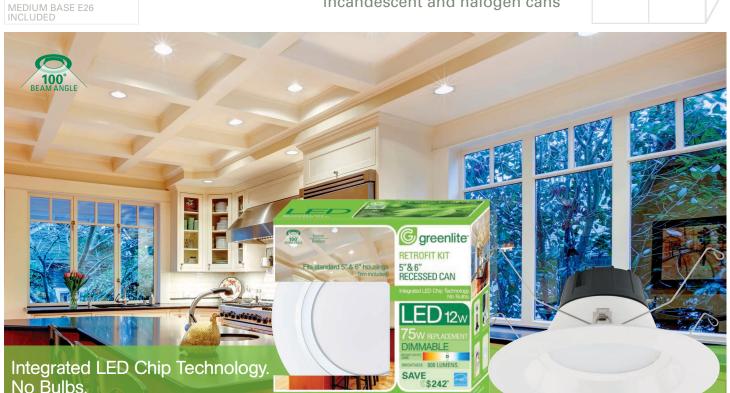

## 12W Dimmable 5"/6"Recessed Can LED RETROFIT KIT

- 75W Replacement Using Only 12W
- 5 year warranty
- Installs in seconds
- Integrated LED chip technology
- Perfect to replace your incandescent and halogen cans

| SKU | Description                             | Lumens | Life<br>(Hours) | Incandescent<br>Replacement | Beam<br>Angle | ССТ   | CRI | ENERGY STAR |
|-----|-----------------------------------------|--------|-----------------|-----------------------------|---------------|-------|-----|-------------|
|     | 12W LED 5"/6" Recessed Can Retrofit Kit | 800    | 35,000          | 75W                         | 100°          | 3000K | 81  | <b>②</b>    |
|     | 12W LED 5"/6" Recessed Can Retrofit Kit | 800    | 35,000          | 75W                         | 100°          | 4000K | 80  | <b>②</b>    |