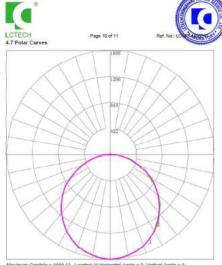

## **♦** Specifications

| Rated Voltage (V)          | 110-277V           |
|----------------------------|--------------------|
| Rated Wattage (W)          | 50W                |
| Frequency ( Hz)            | 50/60 Hz           |
| Rated Input Current (mA)   | 750mA Max          |
| Power Factor               | >0.9               |
| Luminous Flux (LM)         | 5,632.73LM         |
| Color Temperature          | Cool white 4000K   |
| Color Rendering Index (Ra) | >80                |
| Beam Angle                 | 110D               |
| Lamp Efficacy (LM/W)       | 107.64LM/W         |
| Rated Lamp Lifetime (h)    | 50,000             |
| Dimming                    | 0-10V Dimming      |
| Dimension (mm)             | 604*1214*9         |
| IP Rating                  | 20                 |
| Operating Temperature      | -20 to 45 degC     |
| Driver                     | External           |
| Certificate                | UL, CUL, DLC, Rohs |