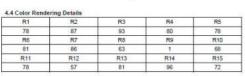

## **♦** Specifications

| Rated Voltage (V)          | 110-277V           |
|----------------------------|--------------------|
| Rated Wattage (W)          | 50W                |
| Frequency ( Hz)            | 50/60 Hz           |
| Rated Input Current (mA)   | 750mA Max          |
| Power Factor               | >0.9               |
| Luminous Flux (LM)         | 5,632.73LM         |
| Color Temperature          | Cool white 4000K   |
| Color Rendering Index (Ra) | >80                |
| Beam Angle                 | 110D               |
| Lamp Efficacy (LM/W)       | 107.64LM/W         |
| Rated Lamp Lifetime (h)    | 50,000             |
| Dimming                    | 0-10V Dimming      |
| Dimension (mm)             | 604*1214*9         |
| IP Rating                  | 20                 |
| Operating Temperature      | -20 to 45 degC     |
| Driver                     | External           |
| Certificate                | UL, CUL, DLC, Rohs |