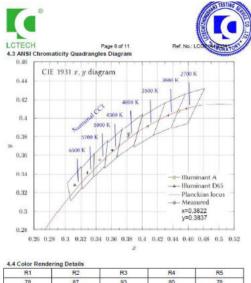

## **♦** Specifications

| Rated Voltage (V)          | 110-277V           |
|----------------------------|--------------------|
| Rated Wattage (W)          | 50W                |
| Frequency ( Hz)            | 50/60 Hz           |
| Rated Input Current (mA)   | 750mA Max          |
| Power Factor               | >0.9               |
| Luminous Flux (LM)         | 5,632.73LM         |
| Color Temperature          | Cool white 4000K   |
| Color Rendering Index (Ra) | >80                |
| Beam Angle                 | 110D               |
| Lamp Efficacy (LM/W)       | 107.64LM/W         |
| Rated Lamp Lifetime (h)    | 50,000             |
| Dimming                    | 0-10V Dimming      |
| Dimension (mm)             | 604*1214*9         |
| IP Rating                  | 20                 |
| Operating Temperature      | -20 to 45 degC     |
| Driver                     | External           |
| Certificate                | UL, CUL, DLC, Rohs |